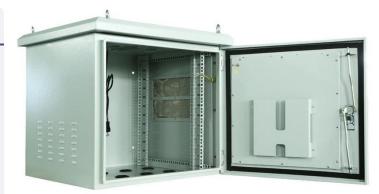

#### **General description**

- Strong and stable framework of cabinet, which has the mounting holes
- Thesidepanelandrear panelare the double-panel designed, the panels are fixed by the bolt from the inner.
- Between the inside and outside side panel has the inter space, which provides the channel to ventilate and support the enclosure internal heat exchange, and also can reduce the influence of the sunlight illumination
- Theroof panel has the awning all around stretches out to keep from the rain, the bottom of awning have holes to keep the integrity well ventilated, which guarantees the air exchange.
- The bottom have cable entrance with rubber ring
- The enclosure is the 19" structure, also can install the mounting panel
- The top loaded with fans to ventilate, two sides panels have the blind holes to output heat

## **Standard accessories**

- -Metal front door with three points bolted lock.
- -4 PCS mounting profile.
- -Top have 4 hooks,
- -2 PCS fans with power line,
- -15 sets cage&nuts.