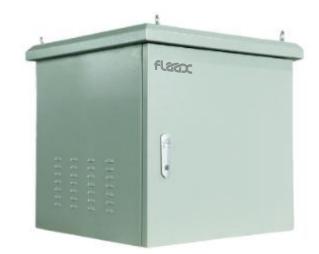

#### **General description**

- Strong and stable framework of cabinet, which has the mounting holes
- Thesidepanelandrear panelare the double-panel designed, the panels are fixed by the bolt from the inner.
- Between the inside and outside side panel has the inter space, which provides the channel to ventilate and support the enclosure internal heat exchange, and also can reduce the influence of the sunlight illumination
- Theroof panel has the awning all around stretches out to keep from the rain, the bottom of awning have holes to keep the integrity well ventilated, which guarantees the air exchange.
- The bottom have cable entrance with rubber ring
- The enclosure is the 19" structure, also can install the mounting panel
- The top loaded with fans to ventilate, two sides panels have the blind holes to output heat

### Color

RAL 7035SN grey

| Size                |                 |                 |
|---------------------|-----------------|-----------------|
| Height              | 90              | 18 U            |
| Width               | 600 mm          |                 |
| Depth               | 450 mm , 600 mm | 600 mm , 600 mm |
| Could be Customized |                 |                 |