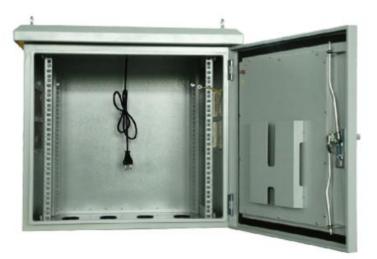

#### **General description**

- Strong and stable framework of cabinet, which has the mounting holes
- Thesidepanelandrear panelare the double-panel designed, the panels are fixed by the bolt from the inner.
- Between the inside and outside side panel has the inter space, which provides the channel to ventilate and support the enclosure internal heat exchange, and also can reduce the influence of the sunlight illumination
- Theroof panel has the awning all around stretches out to keep from the rain, the bottom of awning have holes to keep the integrity well ventilated, which guarantees the air exchange.
- The bottom have cable entrance with rubber ring
- The enclosure is the 19" structure, also can install the mounting panel
- The top loaded with fans to ventilate, two sides panels have the blind holes to output heat

## **Standard accessories**

- -Metal front door with three points bolted lock.
- -4 PCS mounting profile.
- -Top have 4 hooks,
- -2 PCS fans with power line,
- -15 sets cage&nuts.