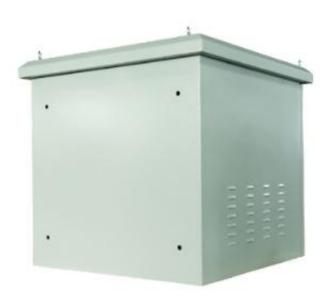

#### **General description**

- Strong and stable framework of cabinet, which has the mounting holes
- Thesidepanelandrear panelare the double-panel designed, the panels are fixed by the bolt from the inner.
- Between the inside and outside side panel has the inter space, which provides the channel to ventilate and support the enclosure internal heat exchange, and also can reduce the influence of the sunlight illumination
- Theroof panel has the awning all around stretches out to keep from the rain, the bottom of awning have holes to keep the integrity well ventilated, which guarantees the air exchange.
- The bottom have cable entrance with rubber ring
- The enclosure is the 19" structure, also can install the mounting panel
- The top loaded with fans to ventilate, two sides panels have the blind holes to output heat

### Color

RAL 7035SN grey

| Size                |                 |                 |
|---------------------|-----------------|-----------------|
| Height              | 90              | 18 U            |
| Width               | 600 mm          |                 |
| Depth               | 450 mm , 600 mm | 600 mm , 600 mm |
| Could be Customized |                 |                 |